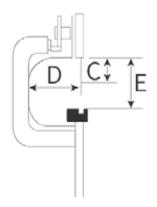

#### **CNC Press Brake/Bending Machine**

| Model              | WAD/WADE 100T/3200 |  |
|--------------------|--------------------|--|
| Bending Force      | 1000kn             |  |
| Bending Length(A)  | 2500mm             |  |
| Dil Tank           | 170L               |  |
| Approaching Speed  | 220mm/s            |  |
| Ram Speed          | 12mm/s             |  |
| Return Speed       | 160mm/s            |  |
| (-axis stroke      | 500mm              |  |
| (-axis Speed       | 350mm/s            |  |
| R-axis stroke      | 200mm              |  |
| R-axis Speed       | 200mm/s            |  |
| Column Distance(B) | 2050mm             |  |
| 'hroat Depth(D)    | 400mm              |  |
| itroke(C)          | 200mm              |  |
| Daylight(E)        | 480mm              |  |
| Step/Servo Motor   | 11/10.8            |  |
| VeightD            | 7mm                |  |
| Dimensions         | 3100x1800x2600     |  |