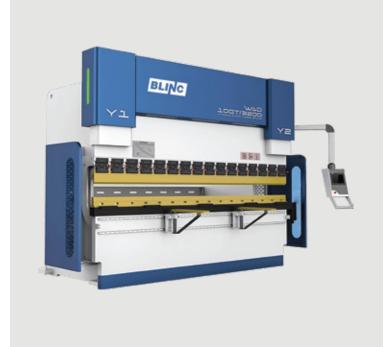

## Press Brake/Bending Machine

#### **CNC Press Brake/Bending Machine**

| Model              | WAD/WADE 100T/3200 |  |
|--------------------|--------------------|--|
| Bending Force      | 1000kn             |  |
| Bending Length(A)  | 2500mm             |  |
| Dil Tank           | 170L               |  |
| Approaching Speed  | 220mm/s            |  |
| Ram Speed          | 12mm/s             |  |
| Return Speed       | 160mm/s            |  |
| (-axis stroke      | 500mm              |  |
| (-axis Speed       | 350mm/s            |  |
| R-axis stroke      | 200mm              |  |
| R-axis Speed       | 200mm/s            |  |
| Column Distance(B) | 2050mm             |  |
| 'hroat Depth(D)    | 400mm              |  |
| itroke(C)          | 200mm              |  |
| Daylight(E)        | 480mm              |  |
| Step/Servo Motor   | 11/10.8            |  |
| VeightD            | 7mm                |  |
| Dimensions         | 3100x1800x2600     |  |