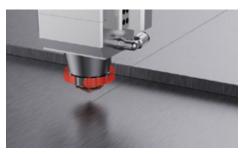

Smart Nozzle Replacement Automatically selects the optimal nozzle based on material thickness and type, for consistent cutting quality.

Wireless handle Operations

Move around your workspace with ease, eliminating workstation limitations with blinc's Wireless Handle Operation.