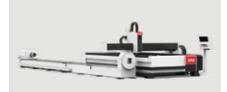

## Sheet Fiber Laser Cutting Machine

#### High Power Fiber laser Cutting Machine - EH Series

| Model                         | BL3015EH     | BL4020EH    | BL6020EH    | BL6025EH    | BL12025EH    |
|-------------------------------|--------------|-------------|-------------|-------------|--------------|
| Working Area                  | 3050x1530mm  | 4050x2030mm | 6050x2030mm | 6050x2530mm | 12100x2530mm |
| Power                         | 6000w-30000w | I           |             |             |              |
| Positioning Accuracy          | ±0.03mm      |             |             |             |              |
| Repeated Positioning Accuracy | ±0.02mm      |             |             |             |              |
| Maximum Moving Speed          | 120m/min     |             |             |             |              |

#### Full Enclosed Fiber Laser Cutting Machine - E Series

| Model                         | BL3015E     | BL4020E     | BL6015E     | BL6020E     | BL6025E     |
|-------------------------------|-------------|-------------|-------------|-------------|-------------|
| Working Area                  | 3050x1530mm | 4050x2030mm | 6050x1530mm | 6050x2030mm | 6050x2530mm |
| Power                         | 1000w-6000w |             |             |             |             |
| Positioning Accuracy          | ±0.03mm     |             |             |             |             |
| Repeated Positioning Accuracy | ±0.02mm     |             |             |             |             |
| Maximum Moving Speed          | 100m/min    | 120m/min    | 100m/min    | 120m/min    | 120m/min    |
|                               |             |             |             |             |             |

#### Exchange Platform Fiber Laser Cutting Machine - D Series

| Model                         | BL3015D     | BL4020D     | BL6020D     |
|-------------------------------|-------------|-------------|-------------|
| Working Area                  | 3050x1530mm | 4050x2030mm | 6050x2030mm |
| Power                         | 1000w-6000w |             |             |
| Positioning Accuracy          | ±0.03mm     |             |             |
| Repeated Positioning Accuracy | ±0.02mm     |             |             |
| Maximum Moving Speed          | 100m/min    | 120m/min    | 120m/min    |

#### Single Platform Fiber Laser Cutting Machine - S Series

| Model                         | BL3015S      | BL4020S     | BL6015S     | BL6020S     | BL6025S     |
|-------------------------------|--------------|-------------|-------------|-------------|-------------|
| Working Area                  | 3050x1530mm  | 4050x2030mm | 6050x1530mm | 6050x2030mm | 6020X2530mm |
| Power                         | 1000w-12000w |             |             |             |             |
| Positioning Accuracy          | ±0.03mm      |             |             |             |             |
| Repeated Positioning Accuracy | ±0.02mm      |             |             |             |             |
| Maximum Moving Speed          | 100m/min     | 120m/min    | 100m/min    | 120m/min    | 120m/min    |

#### Customisable Single Platform Fiber Laser Cutting Machine - SC Series

| Model                         | BL6015SC    |                                |
|-------------------------------|-------------|--------------------------------|
| Working Area                  | 6050x1530mm | Working size can be customized |
| Power                         | 1000w-3000w |                                |
| Positioning Accuracy          | ±0.05mm     |                                |
| Repeated Positioning Accuracy | ±0.03mm     |                                |
| Maximum Moving Speed          | 80m/min     |                                |