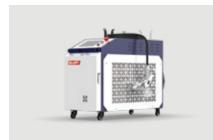

## Hand-held Laser Welding Machine

#### 3 in 1 Laser Welding Machine

| Model                 | BW1500W               | BW2000W |  |
|-----------------------|-----------------------|---------|--|
| Laser power           | 1000w-3000w           |         |  |
| Oparating mode        | Continuous/Modulation |         |  |
| Laser wavelength      | 1064±10nm             |         |  |
| Weld requirement      | ≤0.5mm                |         |  |
| Maximum welding speed | 0-120mm/s             |         |  |