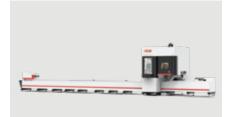

## Pipe Fiber Laser Cutting Machine

#### Autoloading High-Speed Pipe Fiber Laser Cutting Machine - PA Series

| Model                                  | BL6012PA    | BL6017PA    | BL6020PA    | BL6023PA    |
|----------------------------------------|-------------|-------------|-------------|-------------|
| Power                                  | 1000w-3000w | 1000w-3000w | 1000w-3000w | 1000w-3000w |
| Effective round pipe cutting diameter  | Ø10-Ø120mm  | Ø10-Ø170mm  | Ø10-Ø200mm  | Ø10-Ø230mm  |
| Effective square pipe cutting diameter | ¤10-¤120mm  | ¤10-¤225mm  | ¤10-¤200mm  | ¤10-¤230mm  |
| Effective pipe cutting length          | 6500mm      | 6500mm      | 6500mm      | 6500mm      |
| Chuck maximum speed                    | 140r/min    | 120r/min    | 120r/min    | 120r/min    |
|                                        |             |             |             |             |

#### High-Speed Pipe Fiber Laser Cutting Machine - P Series

| Model                                  | BL6012P     | BL6017P     | BL6020P     | BL6025P     |
|----------------------------------------|-------------|-------------|-------------|-------------|
| Power                                  | 1000w-3000w | 1000w-3000w | 1000w-3000w | 1000w-3000w |
| Effective round pipe cutting diameter  | Ø5-Ø120mm   | Ø10-Ø170mm  | Ø10-Ø200mm  | Ø10-Ø250mm  |
| Effective square pipe cutting diameter | □5-□120mm   | ¤10-¤170mm  | □10-□200mm  | □10-□250mm  |
| Effective pipe cutting length          | 6500mm      | 6500mm      | 6500mm      | 6500mm      |
| Chuck maximum speed                    | 140r/min    | 120r/min    | 120r/min    | 100r/min    |