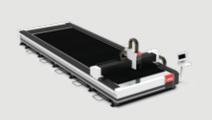

## Sheet Fiber Laser Cutting Machine

#### High Power Fiber laser Cutting Machine - EH Series

| Model                         | BL3015EH     | BL4020EH    | BL6020EH    | BL6025EH    | BL12025EH    |
|-------------------------------|--------------|-------------|-------------|-------------|--------------|
| Working Area                  | 3050x1530mm  | 4050x2030mm | 6050x2030mm | 6050x2530mm | 12100x2530mm |
| Power                         | 6000w-30000w | I           |             |             |              |
| Positioning Accuracy          | ±0.03mm      |             |             |             |              |
| Repeated Positioning Accuracy | ±0.02mm      |             |             |             |              |
| Maximum Moving Speed          | 120m/min     |             |             |             |              |