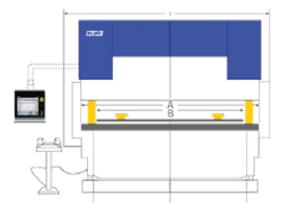

#### **CNC Press Brake/Bending Machine**

| Model              | WAD/WADE 100T/3200 |  |
|--------------------|--------------------|--|
| Bending Force      | 1000kn             |  |
| Bending Length(A)  | 2500mm             |  |
| Dil Tank           | 170L               |  |
| Approaching Speed  | 220mm/s            |  |
| Ram Speed          | 12mm/s             |  |
| Return Speed       | 160mm/s            |  |
| (-axis stroke      | 500mm              |  |
| (-axis Speed       | 350mm/s            |  |
| R-axis stroke      | 200mm              |  |
| R-axis Speed       | 200mm/s            |  |
| Column Distance(B) | 2050mm             |  |
| 'hroat Depth(D)    | 400mm              |  |
| itroke(C)          | 200mm              |  |
| Daylight(E)        | 480mm              |  |
| Step/Servo Motor   | 11/10.8            |  |
| VeightD            | 7mm                |  |
| Dimensions         | 3100x1800x2600     |  |