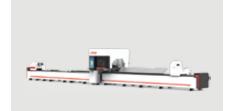

## Pipe Fiber Laser Cutting Machine

#### Three Chuck Pipe Fiber Laser Cutting Machine - T Series

| Model                                  | BL6020T     | BL12023T    | BL120350T   |
|----------------------------------------|-------------|-------------|-------------|
| Power                                  | 1000w-6000w | 1000w-6000w | 1000w-6000w |
| Effective round pipe cutting diameter  | Ø15-Ø230mm  | Ø15-Ø230mm  | Ø15-Ø350mm  |
| Effective square pipe cutting diameter | □15-□200mm  | ¤15-¤230mm  | ¤15-¤350mm  |
| Effective pipe cutting length          | 6500mm      | 12500mm     | 12500mm     |
| Chuck maximum speed                    | 120r/min    | 120r/min    | 80r/min     |