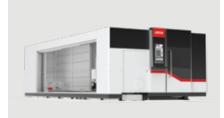

## Sheet & Pipe Dual-Use Fiber Laser Cutting Machine

#### Enclosed Body Sheet & Pipe Fiber Laser Cutting Machine - B Series

| Model                                  | BL3015B     | BL4020B     | BL6015B     | BL6020B     | BL6025B     |
|----------------------------------------|-------------|-------------|-------------|-------------|-------------|
| Working Area                           | 3050x1530mm | 4050x2030mm | 6050x1530mm | 6050x2030mm | 6050X2530mm |
| Power                                  | 1000w-6000w |             |             |             |             |
| Effective round pipe cutting diameter  | Ø10-Ø225mm  |             |             |             |             |
| Effective square pipe cutting diameter | ¤10-¤225mm  |             |             |             |             |
| Effective tube cutting length          | 6500mm      |             |             |             |             |
|                                        |             |             |             |             |             |

#### Combine Sheet & Pipe Fiber Laser Cutting Machine - K Series

| Model                                  | BL3015K     | BL4020K     | BL6015K     | BL6020K     | BL6025K     |
|----------------------------------------|-------------|-------------|-------------|-------------|-------------|
| Working Area                           | 3050x1530mm | 4050x2030mm | 6050x1530mm | 6050x2030mm | 6050X2530mm |
| Power                                  | 1000w-6000w |             |             |             |             |
| Effective round pipe cutting diameter  | Ø10-Ø230mm  |             |             |             |             |
| Effective square pipe cutting diameter | □10-□230mm  |             |             |             |             |
| Effective tube cutting length          | 6500mm      |             |             |             |             |