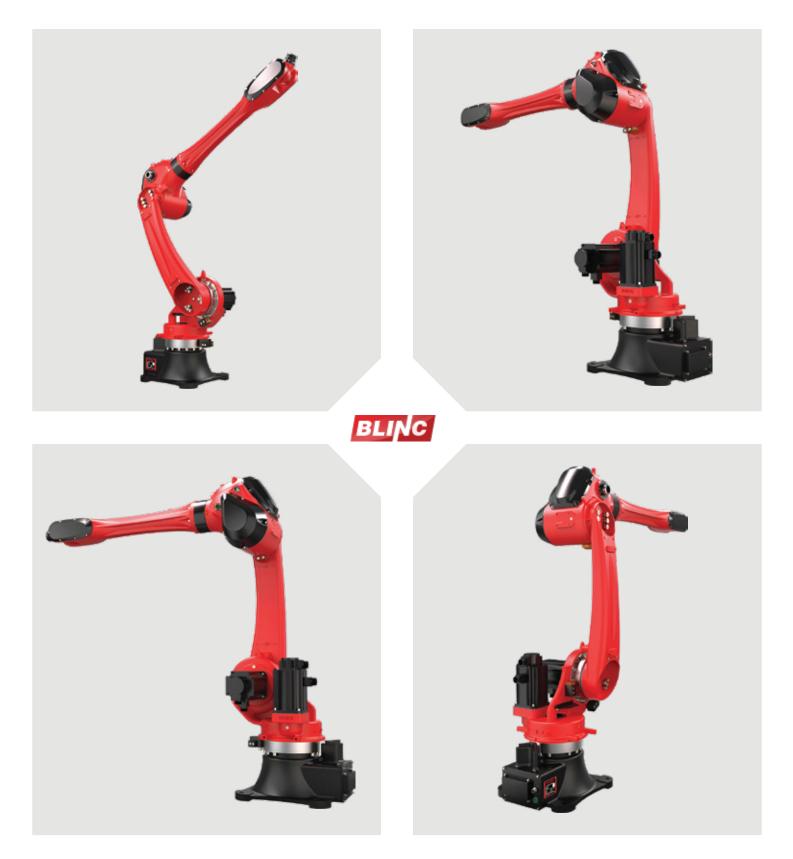

## Six Axis Industrial Robot

#### Blinc2110 Type Robot

BLINC2110 is a loading and unloading robot that can meet the fast, mass processing rhythm, effectively save labor costs, and ensure the safety of workers in production.

| Model         | BLINC2110 |            |            |        |        |        |
|---------------|-----------|------------|------------|--------|--------|--------|
| Arm           | J1        | J2         | J3         | J4     | J5     | J6     |
| Range         | ±155°     | -140°/+65° | -75°/+110° | ±180°  | ±115°  | ±360°  |
| Maximum speed | 110°/S    | 146°/S     | 134°/S     | 273°/S | 300°/S | 336°/S |