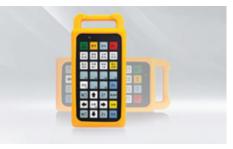

Variable Diameter Support Self-adjusting pipe support protects workpieces and ensures a perfect fit during cutting, simplifying use and maintenance.

User Friendly Console Blinc's intuitive console with one-click imports, saves materials, and streamlines layout & cutting.