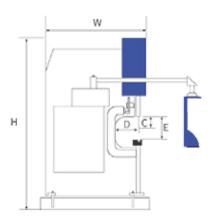

#### **CNC Press Brake/Bending Machine**

| Model              | WAD/WADE 100T/3200 |  |
|--------------------|--------------------|--|
| Bending Force      | 1000kn             |  |
| Bending Length(A)  | 2500mm             |  |
| Dil Tank           | 170L               |  |
| Approaching Speed  | 220mm/s            |  |
| Ram Speed          | 12mm/s             |  |
| Return Speed       | 160mm/s            |  |
| (-axis stroke      | 500mm              |  |
| (-axis Speed       | 350mm/s            |  |
| R-axis stroke      | 200mm              |  |
| R-axis Speed       | 200mm/s            |  |
| Column Distance(B) | 2050mm             |  |
| 'hroat Depth(D)    | 400mm              |  |
| itroke(C)          | 200mm              |  |
| Daylight(E)        | 480mm              |  |
| Step/Servo Motor   | 11/10.8            |  |
| VeightD            | 7mm                |  |
| Dimensions         | 3100x1800x2600     |  |