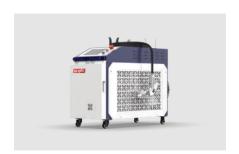

# Hand-held Laser Welding Machine

### 3 in 1 Laser Welding Machine

| Model                 | BW1500W               | BW2000W |  |
|-----------------------|-----------------------|---------|--|
| Laser power           | 1000w-3000w           |         |  |
| Oparating mode        | Continuous/Modulation |         |  |
| Laser wavelength      | 1064±10nm             |         |  |
| Weld requirement      | ≤0.5mm                |         |  |
| Maximum welding speed | 0-120mm/s             |         |  |