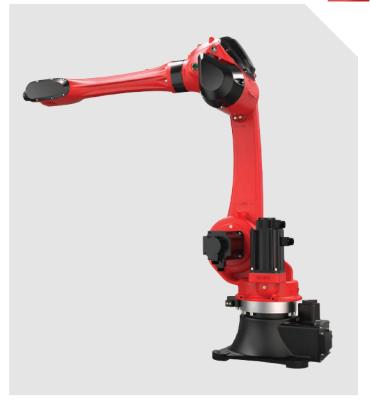

## Six Axis Industrial Robot

### Blinc2110 Type Robot

 $BLINC2110\ is\ a\ loading\ and\ unloading\ robot\ that\ can\ meet\ the\ fast,\ mass\ processing\ rhythm,\ effectively\ save\ labor\ costs,\ and\ ensure\ the\ safety\ of\ workers\ in\ production.$ 

| Model         | BLINC2110 |            |            |        |        |        |  |
|---------------|-----------|------------|------------|--------|--------|--------|--|
| Arm           | J1        | J2         | J3         | J4     | J5     | J6     |  |
| Range         | ±155°     | -140°/+65° | -75°/+110° | ±180°  | ±115°  | ±360°  |  |
| Maximum speed | 110°/S    | 146°/S     | 134°/S     | 273°/S | 300°/S | 336°/S |  |