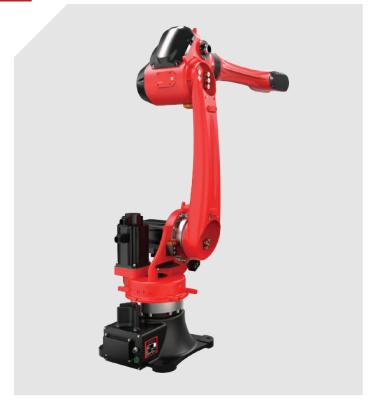

## Six Axis Industrial Robot

### Blinc2110 Type Robot

 $BLINC2110\ is\ a\ loading\ and\ unloading\ robot\ that\ can\ meet\ the\ fast,\ mass\ processing\ rhythm,\ effectively\ save\ labor\ costs,\ and\ ensure\ the\ safety\ of\ workers\ in\ production.$ 

| Model         | BLINC2110 |            |            |        |        |        |  |
|---------------|-----------|------------|------------|--------|--------|--------|--|
| Arm           | J1        | J2         | J3         | J4     | J5     | J6     |  |
| Range         | ±155°     | -140°/+65° | -75°/+110° | ±180°  | ±115°  | ±360°  |  |
| Maximum speed | 110°/S    | 146°/S     | 134°/S     | 273°/S | 300°/S | 336°/S |  |