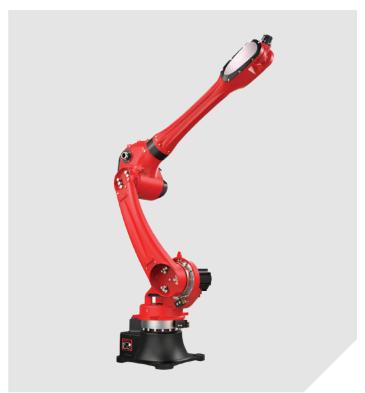

## Six Axis Industrial Robot

### Blinc2110 Type Robot

 $BLINC2110\ is\ a\ loading\ and\ unloading\ robot\ that\ can\ meet\ the\ fast,\ mass\ processing\ rhythm,\ effectively\ save\ labor\ costs,\ and\ ensure\ the\ safety\ of\ workers\ in\ production.$ 

| Model         | BLINC2110 |            |            |        |        |        |  |
|---------------|-----------|------------|------------|--------|--------|--------|--|
| Arm           | J1        | J2         | J3         | J4     | J5     | J6     |  |
| Range         | ±155°     | -140°/+65° | -75°/+110° | ±180°  | ±115°  | ±360°  |  |
| Maximum speed | 110°/S    | 146°/S     | 134°/S     | 273°/S | 300°/S | 336°/S |  |