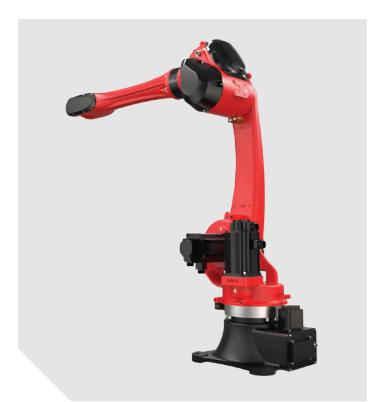

## Six Axis Industrial Robot

### Blinc2110 Type Robot

 $BLINC2110\ is\ a\ loading\ and\ unloading\ robot\ that\ can\ meet\ the\ fast,\ mass\ processing\ rhythm,\ effectively\ save\ labor\ costs,\ and\ ensure\ the\ safety\ of\ workers\ in\ production.$ 

| Model         | BLINC2110 |            |            |        |        |        |  |
|---------------|-----------|------------|------------|--------|--------|--------|--|
| Arm           | J1        | J2         | J3         | J4     | J5     | J6     |  |
| Range         | ±155°     | -140°/+65° | -75°/+110° | ±180°  | ±115°  | ±360°  |  |
| Maximum speed | 110°/S    | 146°/S     | 134°/S     | 273°/S | 300°/S | 336°/S |  |